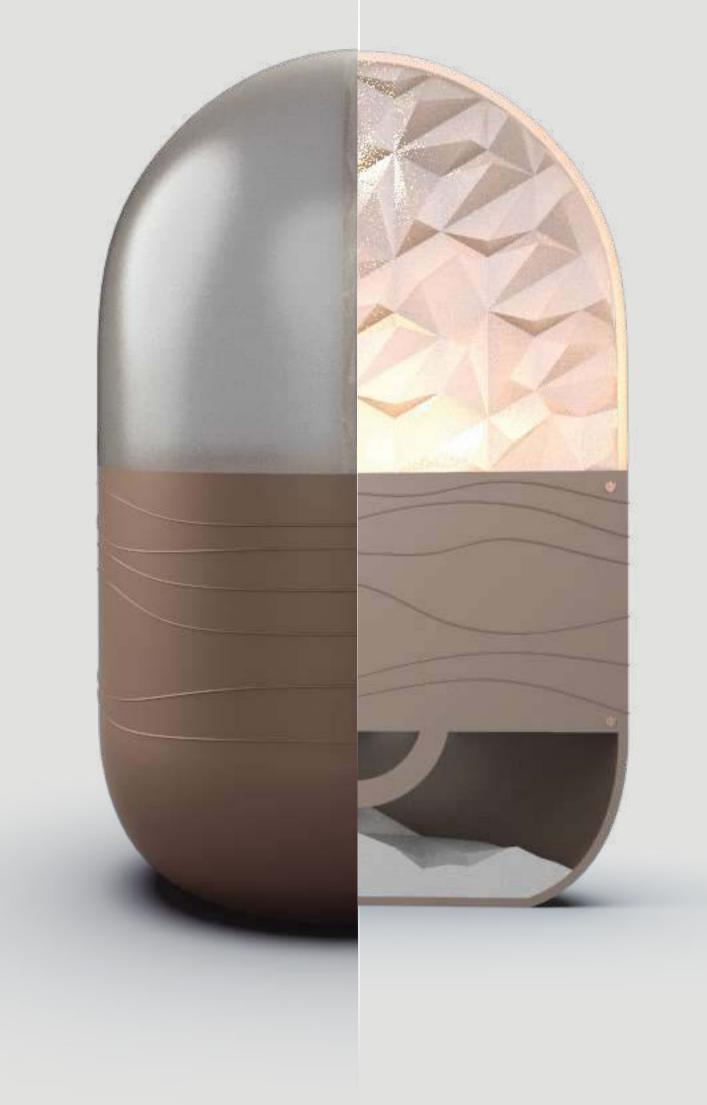

### Hexa's Design Language

The idea is to use the analogy of two people being together. The reason for going ahead with this concept is so that a lamp can separate into two lights in two directions. It can be placed on two opposite sides, illuminating the space evenly. The other function of the lamp is to provide a stability to the beach mat by securing it through the hooks in the bottom of the lamp and holding the beach mat in place.