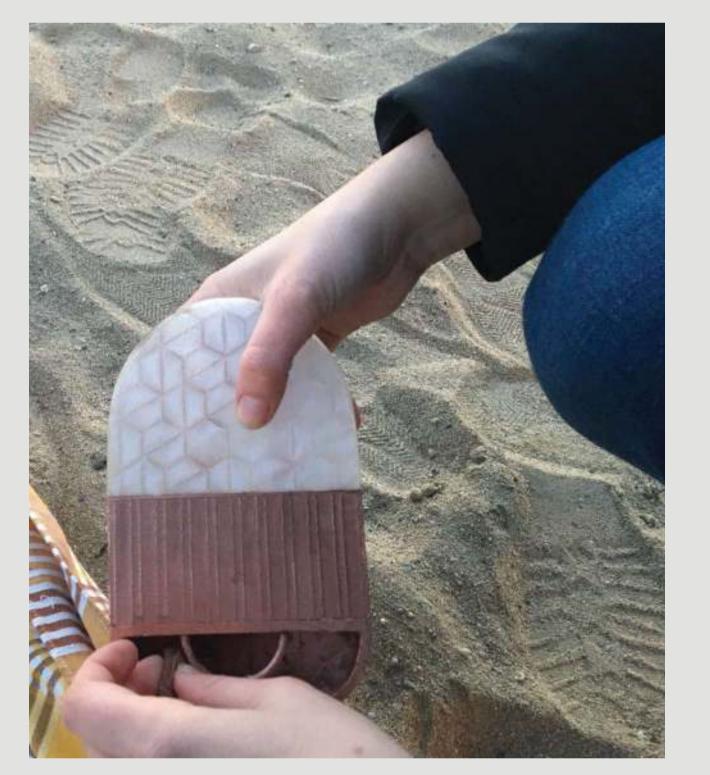

# Hexa

Hexa is a portable lamp that is a perfect companion to carry to all your next beach dates that immediately enhances your experience and creates a romantic setting

UHMWPE Top Cover

Led Light 12V

### Hexa's Design Language

The idea is to use the analogy of two people being together. The reason for going ahead with this concept is so that a lamp can separate into two lights in two directions. It can be placed on two opposite sides, illuminating the space evenly. The other function of the lamp is to provide a stability to the beach mat by securing it through the hooks in the bottom of the lamp and holding the beach mat in place.