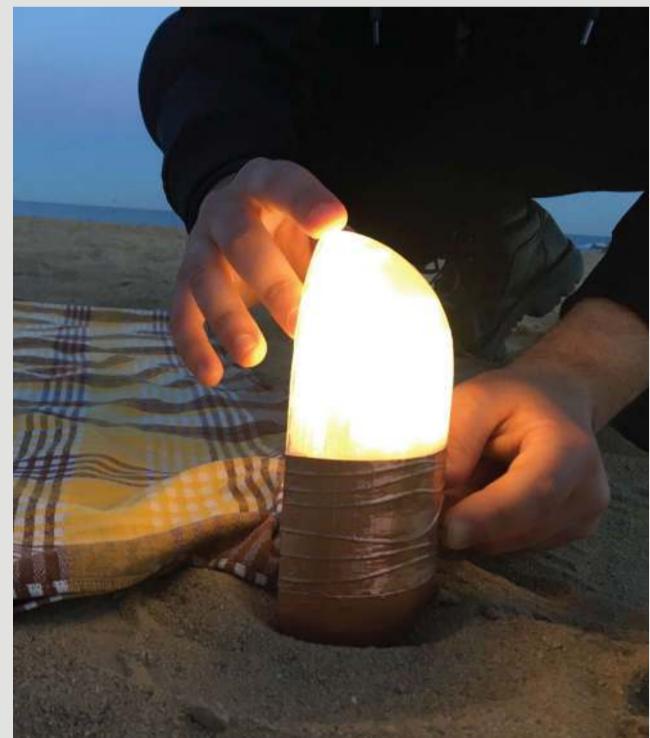

# Hexa

Hexa is a portable lamp that is a perfect companion to carry to all your next beach dates that immediately enhances your experience and creates a romantic setting

UHMWPE Top Cover

Led Light 12V

### Hexa's Design Language

The idea is to use the analogy of two people being together. The reason for going ahead with this concept is so that a lamp can separate into two lights in two directions. It can be placed on two opposite sides, illuminating the space evenly. The other function of the lamp is to provide a stability to the beach mat by securing it through the hooks in the bottom of the lamp and holding the beach mat in place.

#### How to use?

Hexa is easy to use. And since its portable, it fits in your bag easily. Separate them to place in the corners of yourbeach mat by putting the corners of the mat in the loop and shove the base in the sand to secure. Switch on the lamp. Enjoy your date. If you feel like going near the sea but it's too dark, pick up your lamps and head there.