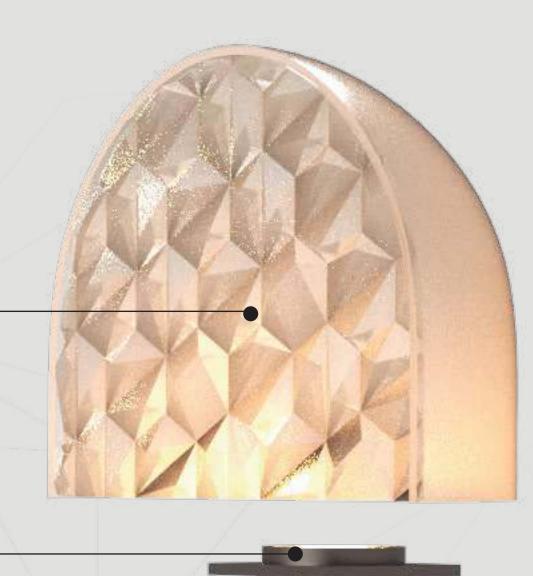

# Hexa

Hexa is a portable lamp that is a perfect companion to carry to all your next beach dates that immediately enhances your experience and creates a romantic setting

UHMWPE Top Cover

Led Light 12V