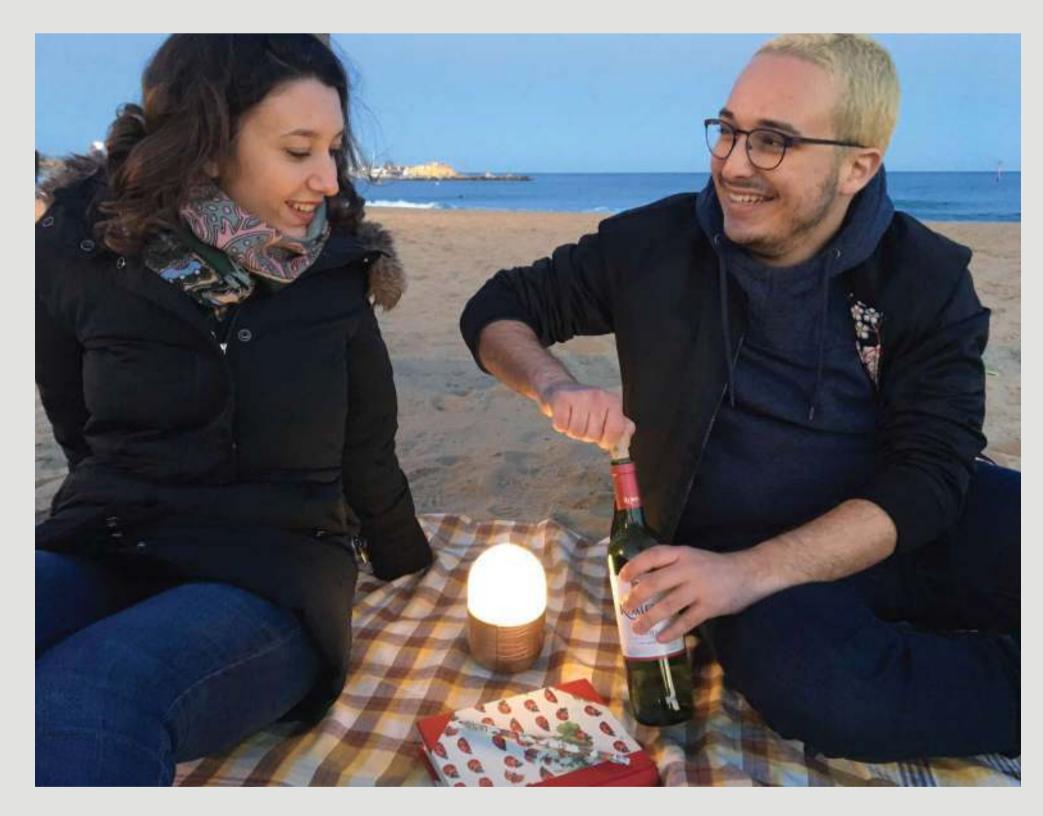

## What are the problems?

Couples prefer having a date or taking long walks at the beach at night but the time they spend may not be up to the mark for simple reasons like improper lighting. It may be too dark for them to focus on the dinner or even keep an eye on their belongings while they get engrossed in knowing each other. Hence, lighting definitely plays a major role in a perfect date.

#### How to use?

Hexa is easy to use. And since its portable, it fits in your bag easily. Separate them to place in the corners of yourbeach mat by putting the corners of the mat in the loop and shove the base in the sand to secure. Switch on the lamp. Enjoy your date. If you feel like going near the sea but it's too dark, pick up your lamps and head there.