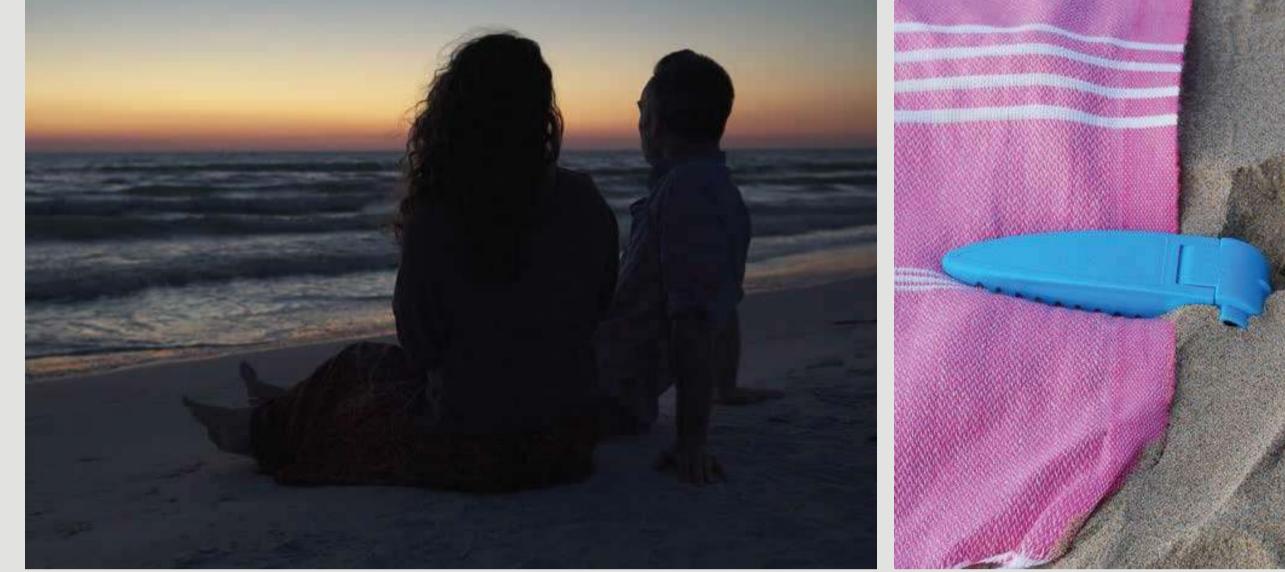

## What are the problems?

Couples prefer having a date or taking long walks at the beach at night but the time they spend may not be up to the mark for simple reasons like improper lighting. It may be too dark for them to focus on the dinner or even keep an eye on their belongings while they get engrossed in knowing each other. Hence, lighting definitely plays a major role in a perfect date.

### Hexa's Design Language

The idea is to use the analogy of two people being together. The reason for going ahead with this concept is so that a lamp can separate into two lights in two directions. It can be placed on two opposite sides, illuminating the space evenly. The other function of the lamp is to provide a stability to the beach mat by securing it through the hooks in the bottom of the lamp and holding the beach mat in place.

#### How to use?

Hexa is easy to use. And since its portable, it fits in your bag easily. Separate them to place in the corners of yourbeach mat by putting the corners of the mat in the loop and shove the base in the sand to secure. Switch on the lamp. Enjoy your date. If you feel like going near the sea but it's too dark, pick up your lamps and head there.