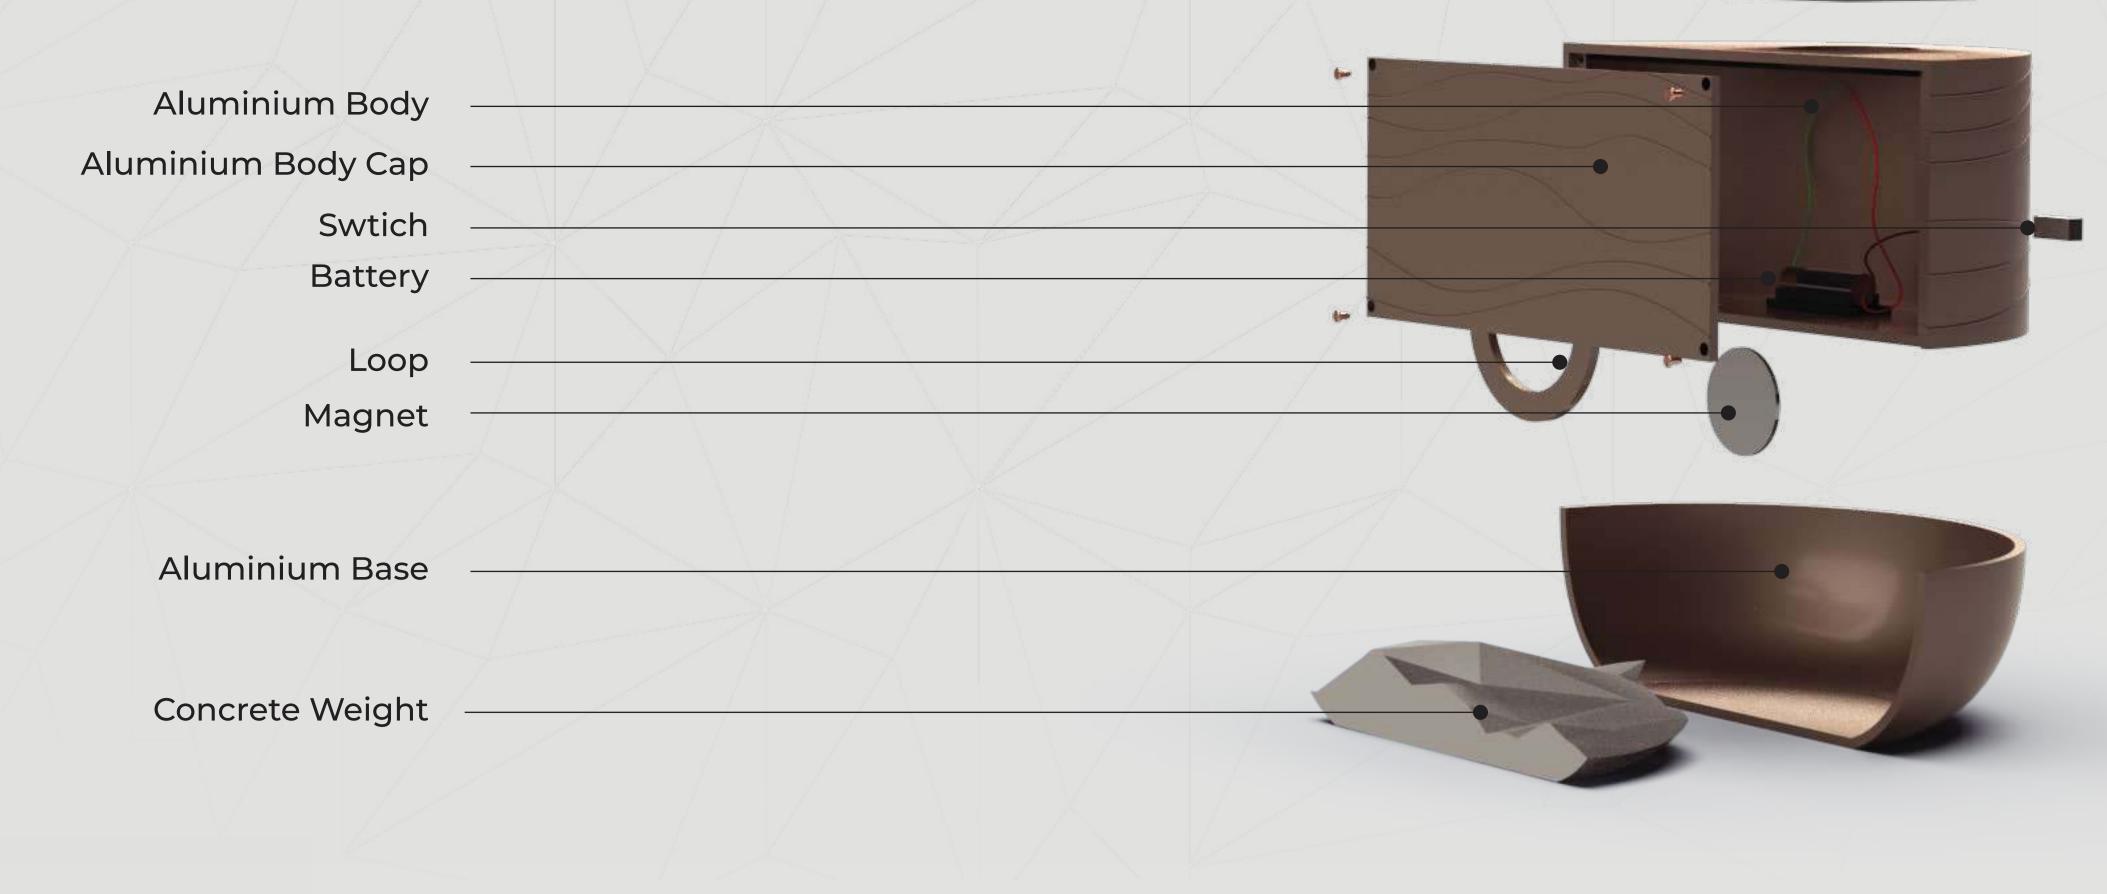

### Hexa's Design Language

The idea is to use the analogy of two people being together. The reason for going ahead with this concept is so that a lamp can separate into two lights in two directions. It can be placed on two opposite sides, illuminating the space evenly. The other function of the lamp is to provide a stability to the beach mat by securing it through the hooks in the bottom of the lamp and holding the beach mat in place.

#### How to use?

Hexa is easy to use. And since its portable, it fits in your bag easily. Separate them to place in the corners of yourbeach mat by putting the corners of the mat in the loop and shove the base in the sand to secure. Switch on the lamp. Enjoy your date. If you feel like going near the sea but it's too dark, pick up your lamps and head there.