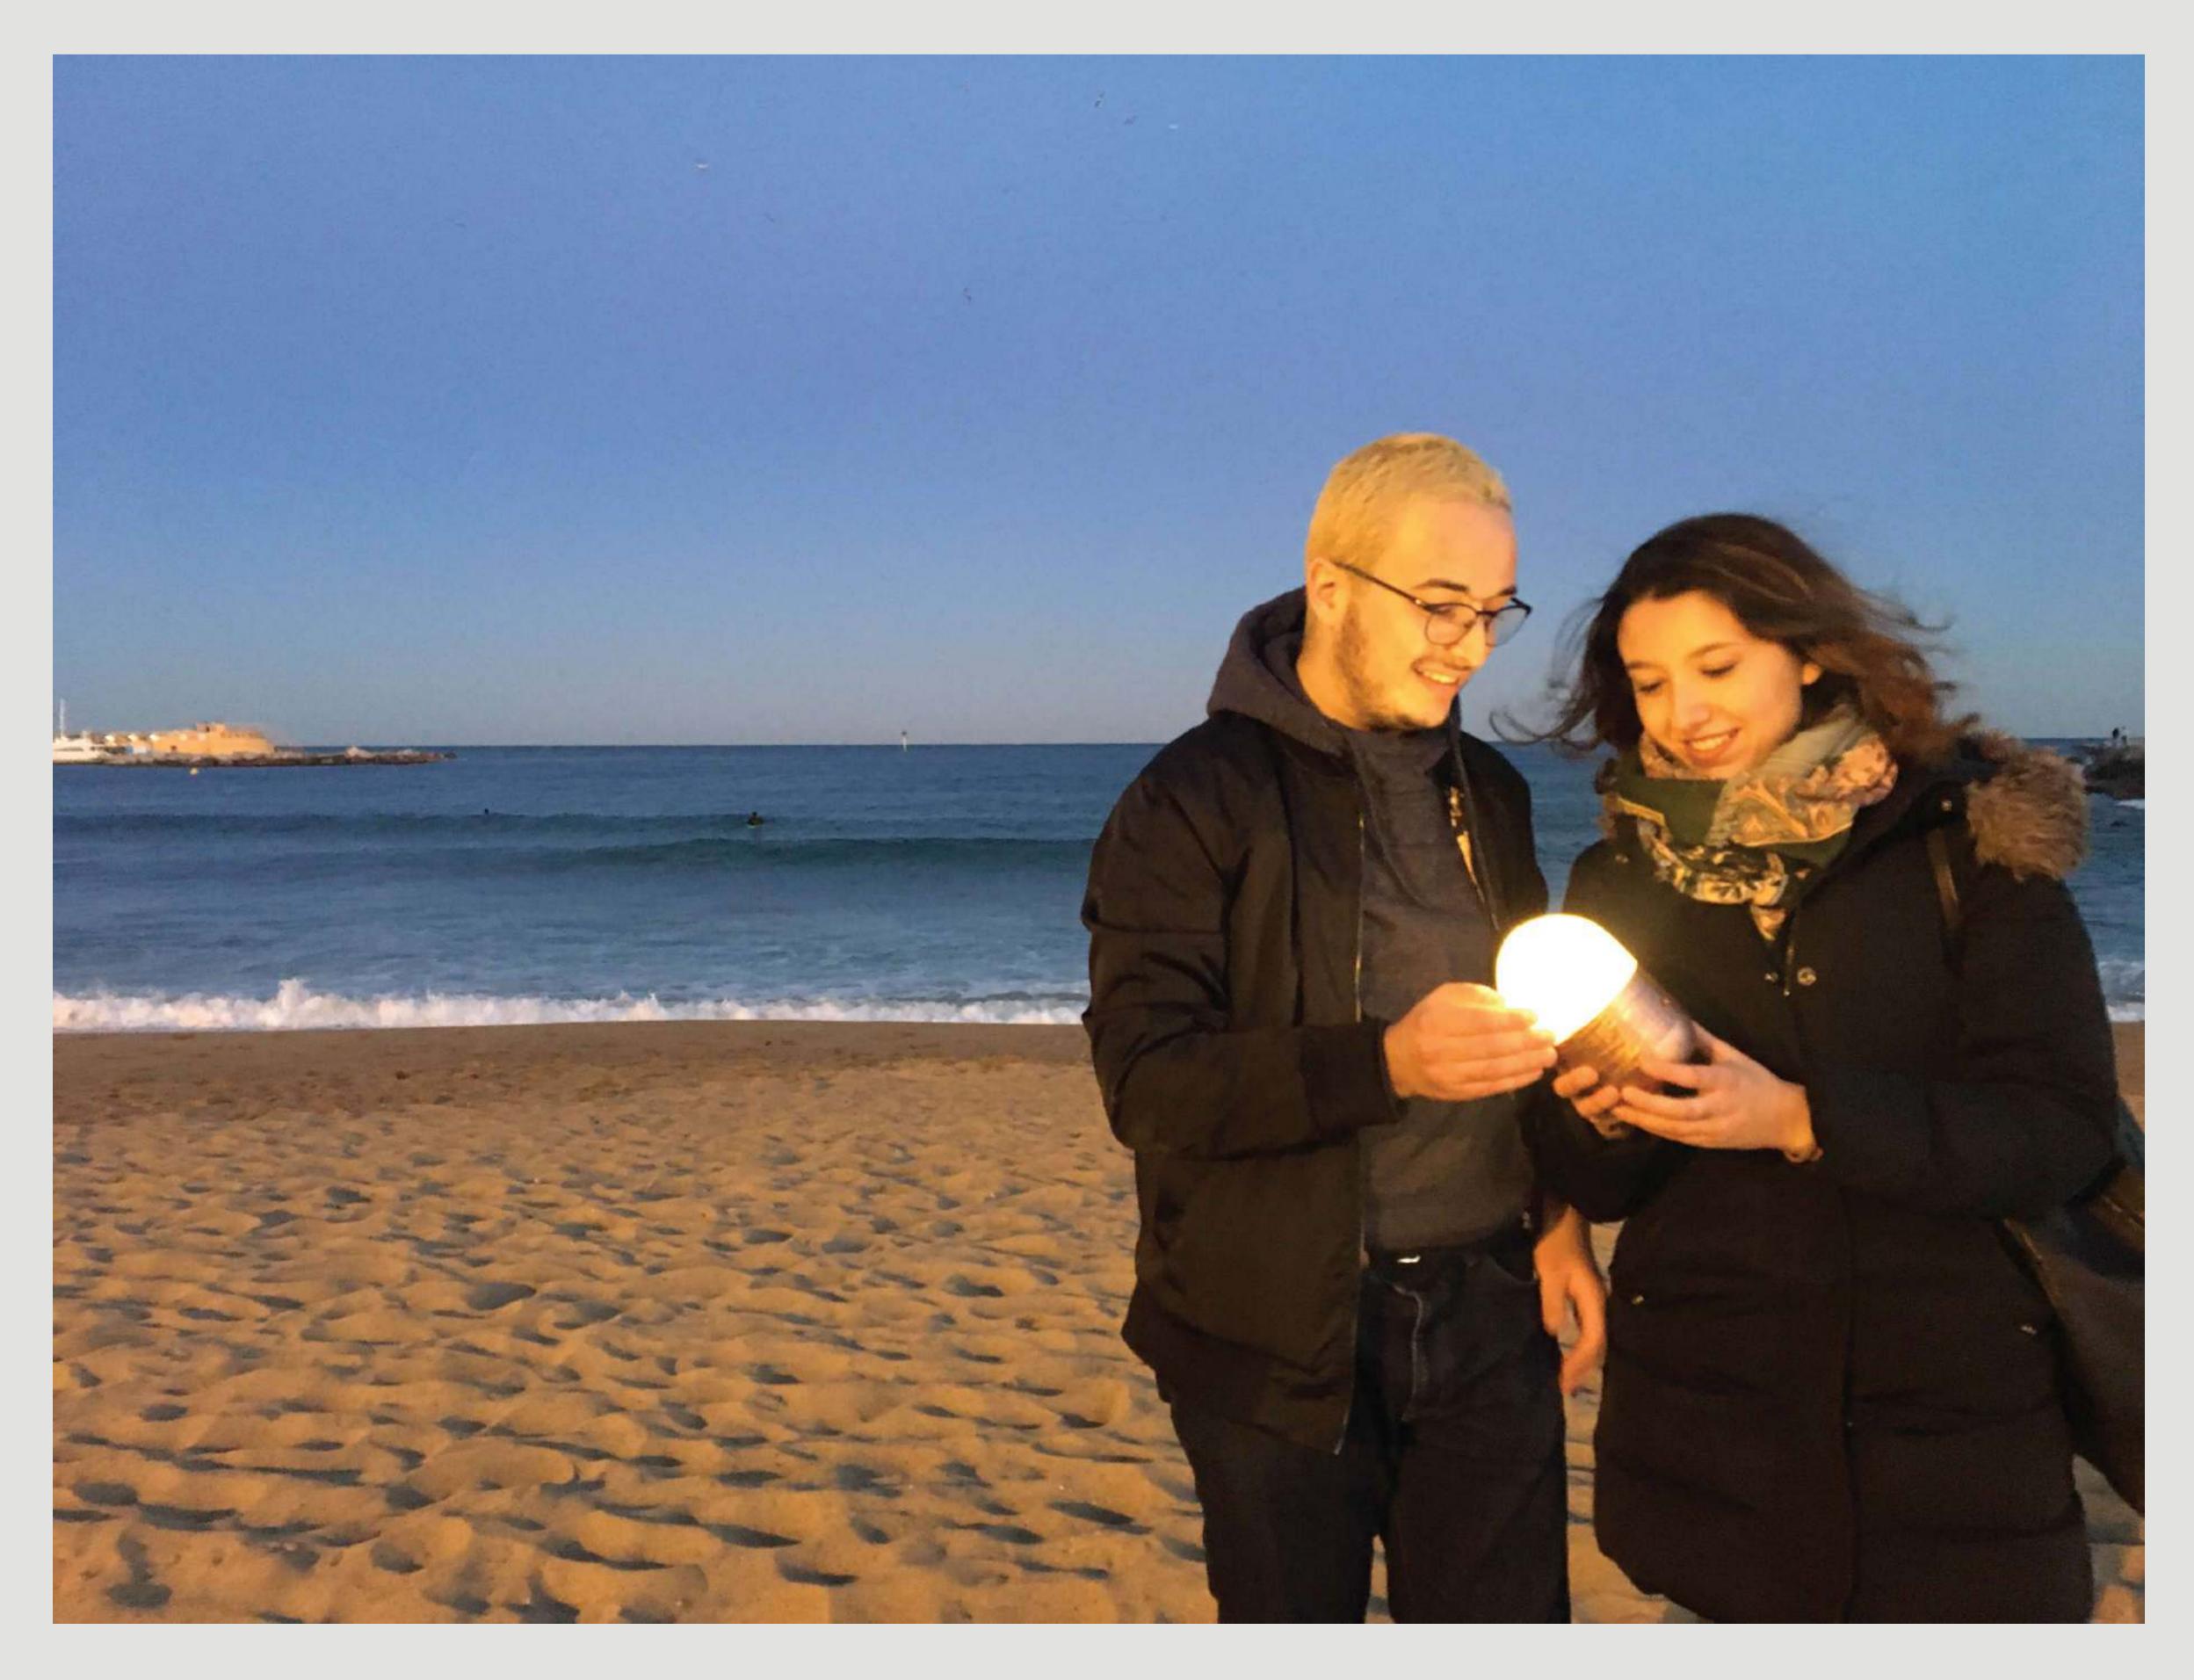

## What are the problems?

Couples prefer having a date or taking long walks at the beach at night but the time they spend may not be up to the mark for simple reasons like improper lighting. It may be too dark for them to focus on the dinner or even keep an eye on their belongings while they get engrossed in knowing each other. Hence, lighting definitely plays a major role in a perfect date.

# Hexa

Hexa is a portable lamp that is a perfect companion to carry to all your next beach dates that immediately enhances your experience and creates a romantic setting

UHMWPE Top Cover

Led Light 12V

### Hexa's Design Language

The idea is to use the analogy of two people being together. The reason for going ahead with this concept is so that a lamp can separate into two lights in two directions. It can be placed on two opposite sides, illuminating the space evenly. The other function of the lamp is to provide a stability to the beach mat by securing it through the hooks in the bottom of the lamp and holding the beach mat in place.