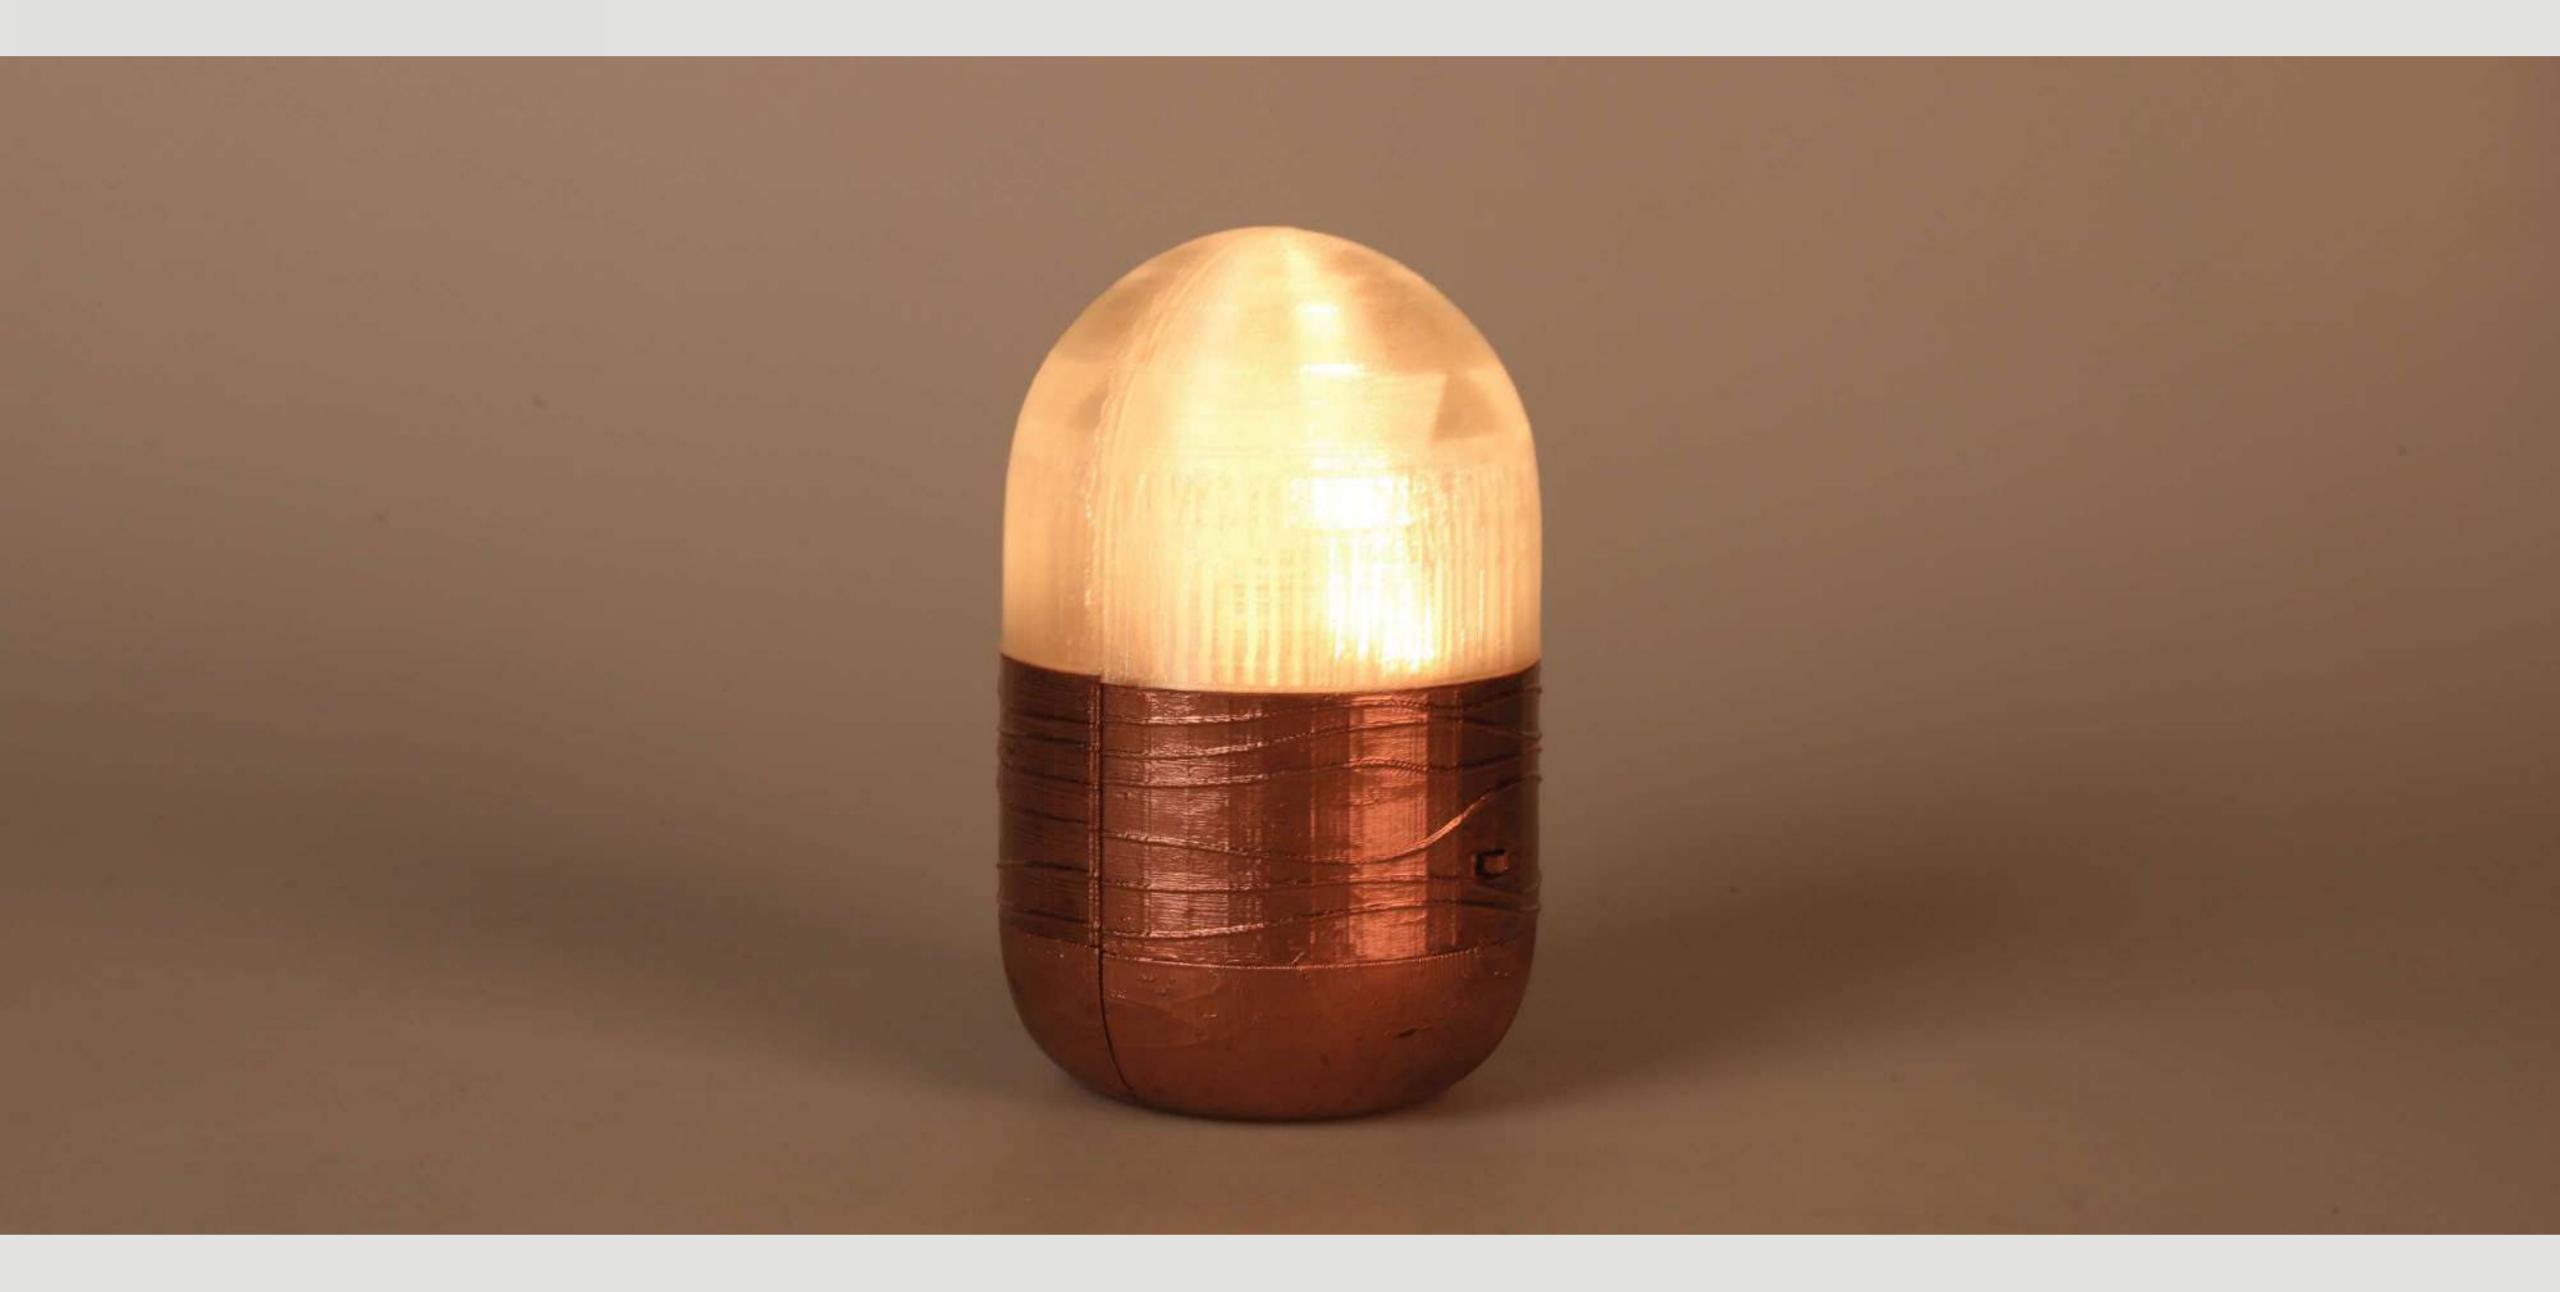

# Hexa

Hexa is a portable lamp that is a perfect companion to carry to all your next beach dates that immediately enhances your experience and creates a romantic setting

UHMWPE Top Cover

Led Light 12V

#### How to use?

Hexa is easy to use. And since its portable, it fits in your bag easily. Separate them to place in the corners of yourbeach mat by putting the corners of the mat in the loop and shove the base in the sand to secure. Switch on the lamp. Enjoy your date. If you feel like going near the sea but it's too dark, pick up your lamps and head there.