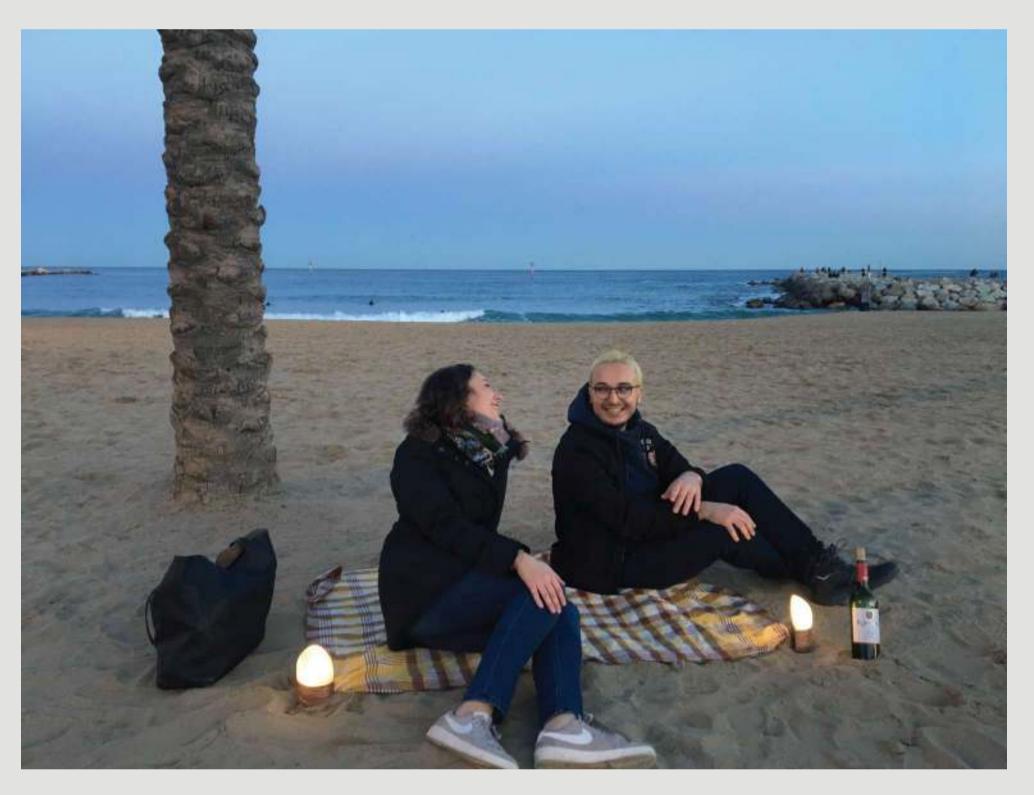

## What are the problems?

Couples prefer having a date or taking long walks at the beach at night but the time they spend may not be up to the mark for simple reasons like improper lighting. It may be too dark for them to focus on the dinner or even keep an eye on their belongings while they get engrossed in knowing each other. Hence, lighting definitely plays a major role in a perfect date.

# Hexa

Hexa is a portable lamp that is a perfect companion to carry to all your next beach dates that immediately enhances your experience and creates a romantic setting

UHMWPE Top Cover

Led Light 12V

#### How to use?

Hexa is easy to use. And since its portable, it fits in your bag easily. Separate them to place in the corners of yourbeach mat by putting the corners of the mat in the loop and shove the base in the sand to secure. Switch on the lamp. Enjoy your date. If you feel like going near the sea but it's too dark, pick up your lamps and head there.